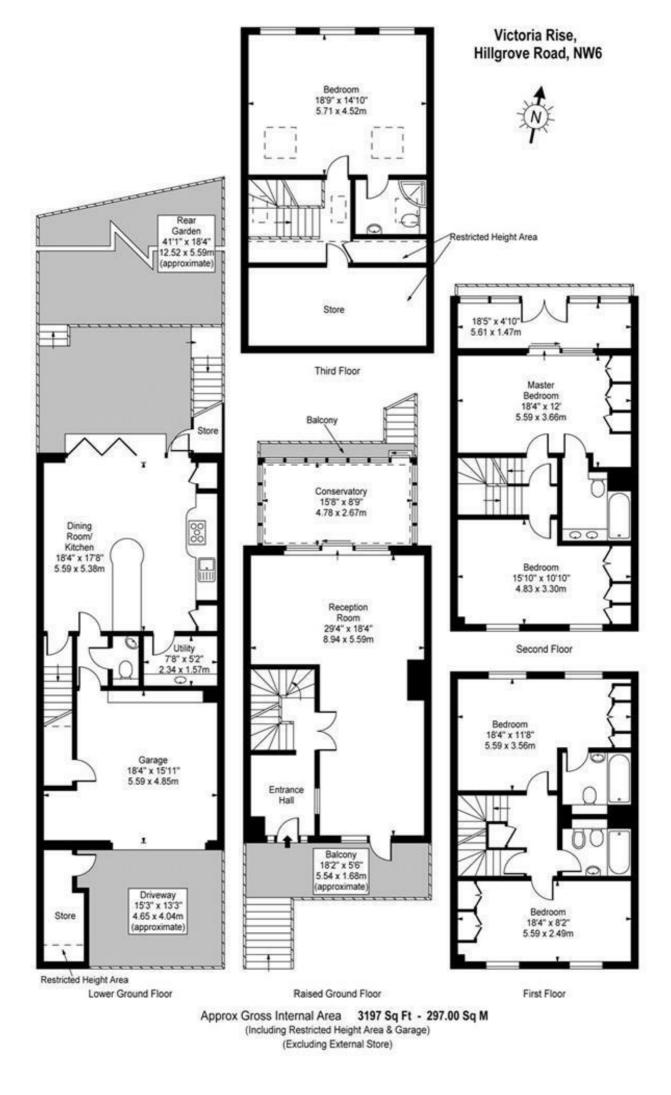

## Hilgrove Road, South Hampstead, NW6 £8,233 Per Month Unfurnished

A spacious five bedroom family home (approx 3197 sq ft) arranged over five floors situated within a gated development. The property comprises five double bedrooms with fitted wardrobes, four luxury bathrooms (three en-suites), an impressive double reception with wooden flooring and a large balcony, a separate eat-in kitchen, and as a separate utility room. The property further benefits from an attractive two-tier garden, a private internal garage and additional off-street parking. Hilgrove Road is located close to the wide array of shops, amenities and transport links of Swiss Cottage (Jubilee line) and Finchley Road (Jubilee & Metropolitan line), both of which provide easy and direct access into the City and Canary Wharf. Camden Council Tax Band G -  $\pounds$ 2,480.71