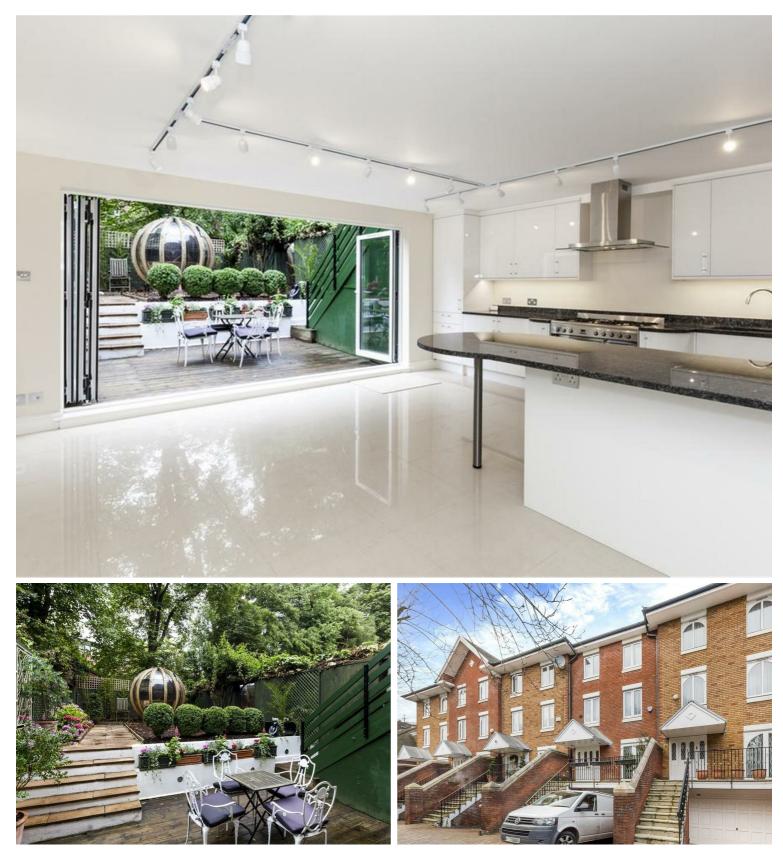

## Hilgrove Road, South Hampstead, NW6 £8,233 Per Month Unfurnished

A spacious five bedroom family home (approx 3197 sq ft) arranged over five floors situated within a gated development. The property comprises five double bedrooms with fitted wardrobes, four luxury bathrooms (three en-suites), an impressive double reception with wooden flooring and a large balcony, a separate eat-in kitchen, and as a separate utility room. The property further benefits from an attractive two-tier garden, a private internal garage and additional off-street parking. Hilgrove Road is located close to the wide array of shops, amenities and transport links of Swiss Cottage (Jubilee line) and Finchley Road (Jubilee & Metropolitan line), both of which provide easy and direct access into the City and Canary Wharf. Camden Council Tax Band G -  $\pounds$ 2,480.71

## Key Features

- 5 Bedrooms
- 4 Bathrooms
- Private Garden
- Off Street Parking
- Unfurnished
- Great Location
- Close to Transport Links
- Available Now

IMPORTANT NOTICE: All of the information is intended only as a guide to a prospective purchaser and does not constitute any part of an offer or contract. Any measurements or distances referred to herein are approximate only. Any information contained herein (whether in the text, plans or photographs) is given in good faith and cannot be relied upon as being a statement or representation of fact. Should you proceed with the purchase of the property, your solicitor must verify these details. We have not carried out a detailed survey nor tested the services, appliances and specific fittings. In accordance with current legislation we would advise you that the measurements on these particulars are imperial. The formula for conversion to metric is as follows:- 1' (one foot) = 30.4cm (centimetres), 1m (one metre) = 3'29 (feet).