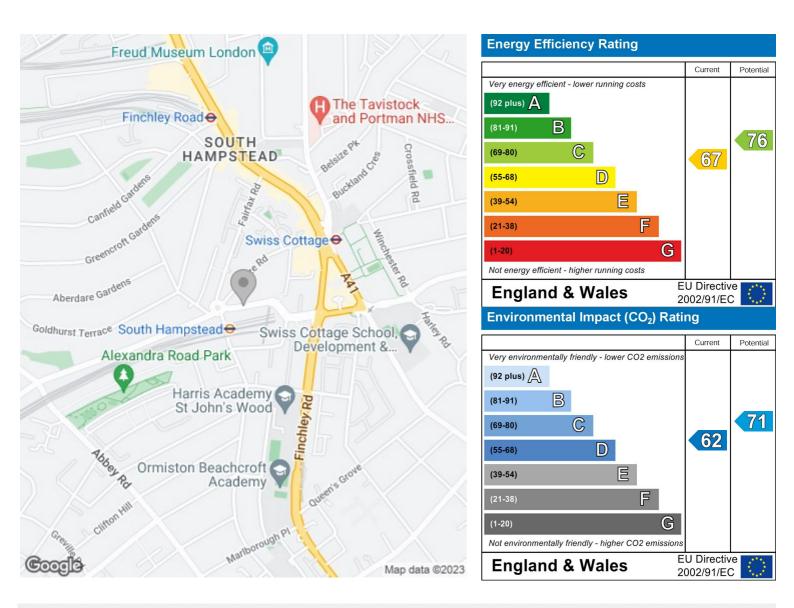

## Hilgrove Road, South Hampstead, NW6 £8,233 Per Month Unfurnished

A spacious five bedroom family home (approx 3197 sq ft) arranged over five floors situated within a gated development. The property comprises five double bedrooms with fitted wardrobes, four luxury bathrooms (three en-suites), an impressive double reception with wooden flooring and a large balcony, a separate eat-in kitchen, and as a separate utility room. The property further benefits from an attractive two-tier garden, a private internal garage and additional off-street parking. Hilgrove Road is located close to the wide array of shops, amenities and transport links of Swiss Cottage (Jubilee line) and Finchley Road (Jubilee & Metropolitan line), both of which provide easy and direct access into the City and Canary Wharf. Camden Council Tax Band G -  $\pounds$ 2,480.71