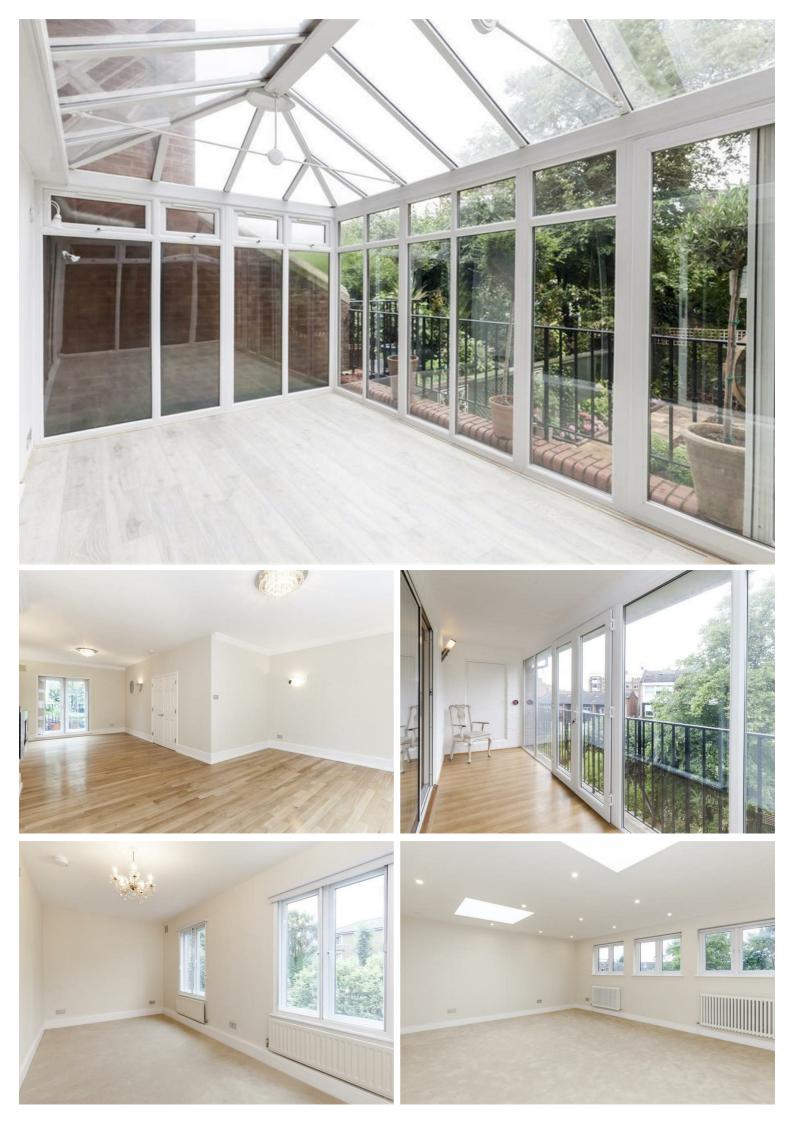

## Hilgrove Road, South Hampstead, NW6 £8,233 Per Month Unfurnished

A spacious five bedroom family home (approx 3197 sq ft) arranged over five floors situated within a gated development. The property comprises five double bedrooms with fitted wardrobes, four luxury bathrooms (three en-suites), an impressive double reception with wooden flooring and a large balcony, a separate eat-in kitchen, and as a separate utility room. The property further benefits from an attractive two-tier garden, a private internal garage and additional off-street parking. Hilgrove Road is located close to the wide array of shops, amenities and transport links of Swiss Cottage (Jubilee line) and Finchley Road (Jubilee & Metropolitan line), both of which provide easy and direct access into the City and Canary Wharf. Camden Council Tax Band G -  $\pounds$ 2,480.71