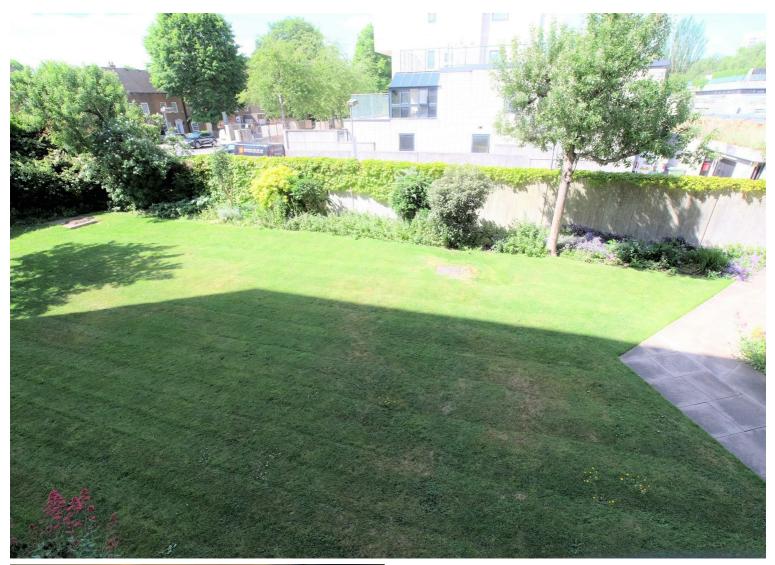

## Boundary Road, St John's Wood, NW8 ₤1,300 Per Month Furnished

A bright, very well-presented studio flat with a communal garden on the first floor of this very well positioned purpose-built block in St Johns Wood.

## Key Features

- Bright Studio
- Quiet Block
- Communual Garden
- Great Transport links
- Seperate Kitchen
- Lift
- On Site Caretaker

IMPORTANT NOTICE: All of the information is intended only as a guide to a prospective purchaser and does not constitute any part of an offer or contract. Any measurements or distances referred to herein are approximate only. Any information contained herein (whether in the text, plans or photographs) is given in good faith and cannot be relied upon as being a statement or representation of fact. Should you proceed with the purchase of the property, your solicitor must verify these details. We have not carried out a detailed survey nor tested the services, appliances and specific fittings. In accordance with current legislation we would advise you that the measurements on these particulars are imperial. The formula for conversion to metric is as follows:- 1' (one foot) = 30.4cm (centimetres), 1m (one metre) = 3'29 (feet).