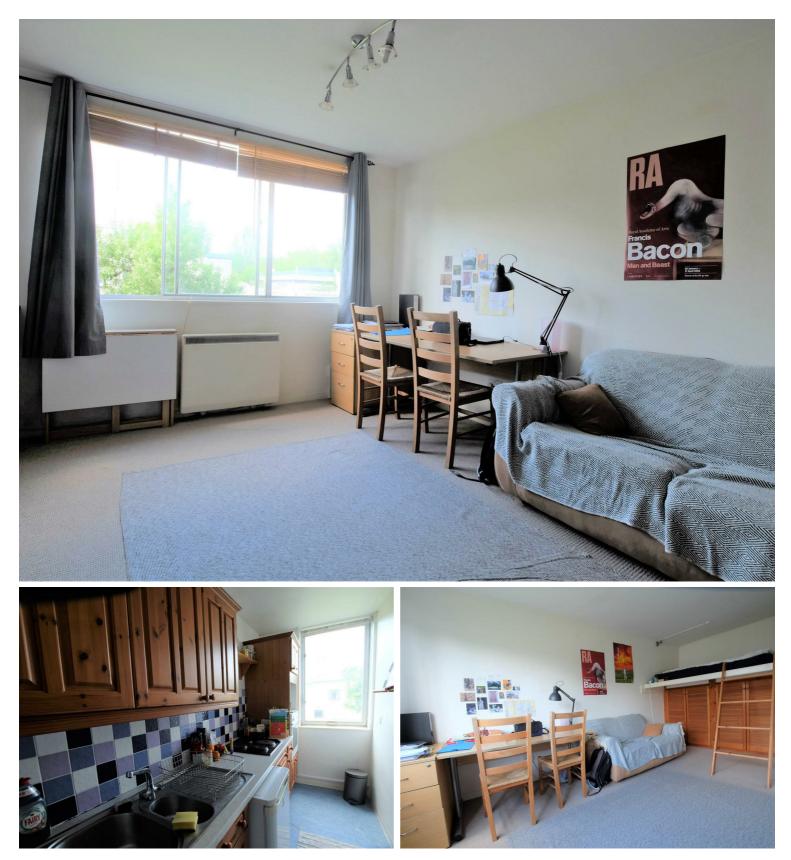

## Boundary Road, St John's Wood, NW8 ₤1,300 Per Month Furnished

A bright, very well-presented studio flat with a communal garden on the first floor of this very well positioned purpose-built block in St Johns Wood.

The accommodation offers a large living area with high ceilings, mezzanine sleeping area, fitted wardrobes, a separate fully fitted kitchen with all appliances including washing machine, fridge freezer, hob and oven as well as a separate and fully tiled bathroom, all in excellent condition.

## Key Features

- Bright Studio
- Quiet Block
- Communual Garden
- Great Transport links
- Seperate Kitchen
- Lift
- On Site Caretaker

IMPORTANT NOTICE: All of the information is intended only as a guide to a prospective purchaser and does not constitute any part of an offer or contract. Any measurements or distances referred to herein are approximate only. Any information contained herein (whether in the text, plans or photographs) is given in good faith and cannot be relied upon as being a statement or representation of fact. Should you proceed with the purchase of the property, your solicitor must verify these details. We have not carried out a detailed survey nor tested the services, appliances and specific fittings. In accordance with current legislation we would advise you that the measurements on these particulars are imperial. The formula for conversion to metric is as follows:- 1' (one foot) = 30.4cm (centimetres), 1m (one metre) = 3'29 (feet).