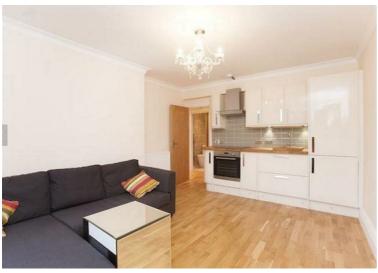

## Boundary Road, St Johns Wood, NW8 £1,605 Per Month Furnished

A recently refurbished apartment in a popular block located only moments from the famous Abbey Road, offering superb transport links. The apartment, arranged on the ground floor, offers bright reception room with wooden floors and floor to ceiling window overlooking the rear garden, a high quality ultra modern fitted kitchen, 2 double bedrooms and a modern family bathroom with shower. Ideally located for transport with Bus route 189 to Brent Cross and Bus Route 139 to Baker Street and West Hampstead. Swiss Cottage and St John's Wood ( Jubilee Line ) also within a short walk. The apartment also has a variety of shops, cafe's and restaurants on its doorstep.

## Key Features

- Wooden Floors
- Bright reception
- Communual Garden
- Modern Kitchen
- Family Bathroom
- Great location
- Close to Transport Links
- Available Now

IMPORTANT NOTICE: All of the information is intended only as a guide to a prospective purchaser and does not constitute any part of an offer or contract. Any measurements or distances referred to herein are approximate only. Any information contained herein (whether in the text, plans or photographs) is given in good faith and cannot be relied upon as being a statement or representation of fact. Should you proceed with the purchase of the property, your solicitor must verify these details. We have not carried out a detailed survey nor tested the services, appliances and specific fittings. In accordance with current legislation we would advise you that the measurements on these particulars are imperial. The formula for conversion to metric is as follows:- 1' (one foot) = 30.4cm (centimetres), 1m (one metre) = 3'29 (feet).