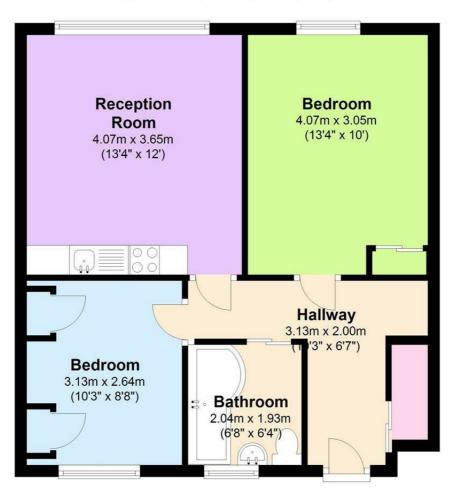

**Ground Floor** 

Approx. 49.8 sq. metres (536.0 sq. feet)

Total area: approx. 49.8 sq. metres (536.0 sq. feet)