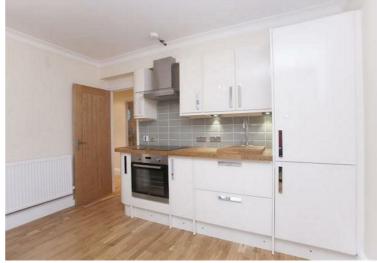

## Boundary Road, St Johns Wood, NW8 £1,605 Per Month Furnished

A recently refurbished apartment in a popular block located only moments from the famous Abbey Road, offering superb transport links. The apartment, arranged on the ground floor, offers bright reception room with wooden floors and floor to ceiling window overlooking the rear garden, a high quality ultra modern fitted kitchen, 2 double bedrooms and a modern family bathroom with shower. Ideally located for transport with Bus route 189 to Brent Cross and Bus Route 139 to Baker Street and West Hampstead. Swiss Cottage and St John's Wood ( Jubilee Line ) also within a short walk. The apartment also has a variety of shops, cafe's and restaurants on its doorstep.

## Key Features

- Wooden Floors
- Bright reception
- Communual Garden
- Modern Kitchen
- Family Bathroom
- Great location
- Close to Transport Links
- Available Now

IMPORTANT NOTICE: All of the information is intended only as a guide to a prospective purchaser and does not constitute any part of an offer or contract. Any measurements or distances referred to herein are approximate only. Any information contained herein (whether in the text, plans or photographs) is given in good faith and cannot be relied upon as being a statement or representation of fact. Should you proceed with the purchase of the property, your solicitor must verify these details. We have not carried out a detailed survey nor tested the services, appliances and specific fittings. In accordance with current legislation we would advise you that the measurements on these particulars are imperial. The formula for conversion to metric is as follows:- 1' (one foot) = 30.4cm (centimetres), 1m (one metre) = 3'29 (feet).