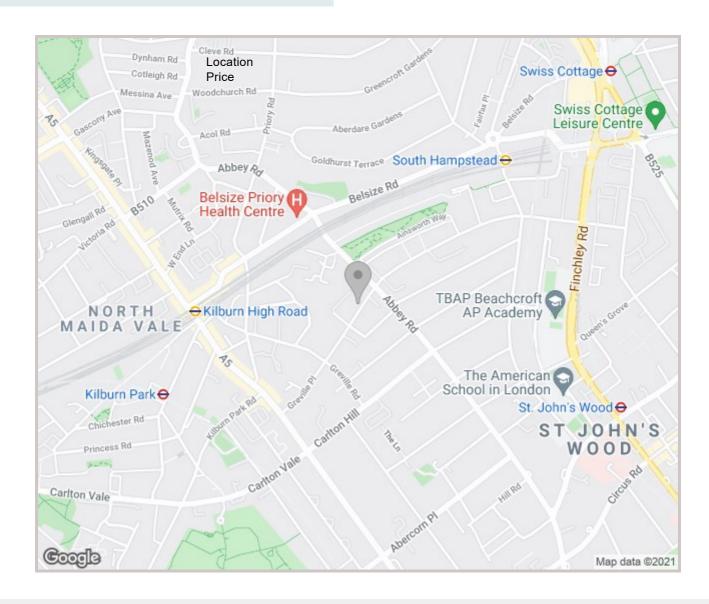

Boundary Road, St John's Wood, NW8 £13,750 Per Annum Subject to contract

An A2 Office TO LET in this popular location off Abbey Road.

Boundary Road offers excellent transport links and a large residential surrounding.