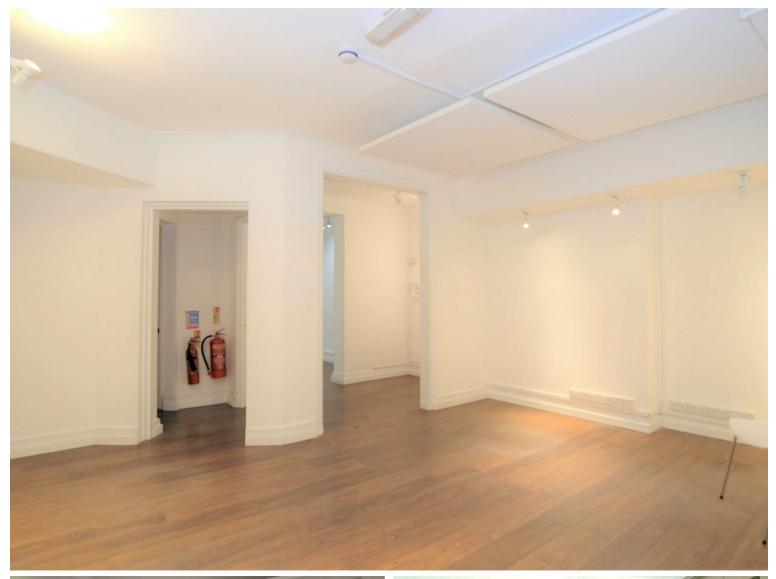

Arranged on the lower floor, which is in excellent order, and offers:

Wooden Floors, Rear Boardroom / office 2, Separate WC. Open space, Kitchen