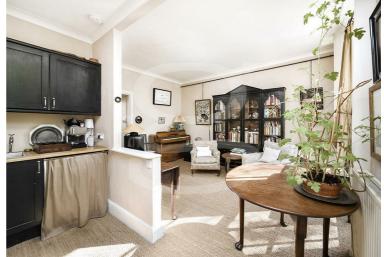

The property of circa 410 sq ft ( 38 sq m ) offers a well-designed and proportioned one-bedroom apartment in the ever-popular Boundary Road, just off Abbey Road.

Arranged as a spacious reception room with high ceilings and a floor-to-ceiling sash window, opening to a fully equipped kitchen with a second floor-to-ceiling sash window, which together brings an abundance of light into the living areas. It further offers a family bathroom and double bedroom to the rear aspect.