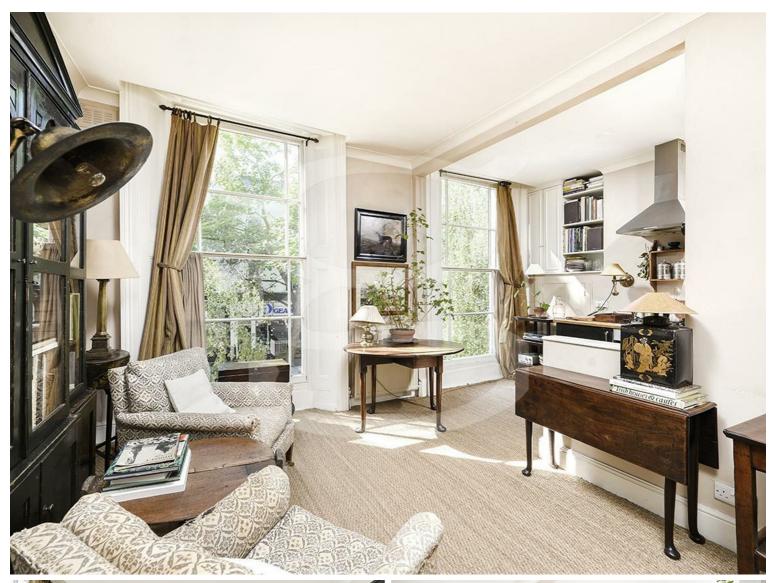

## Boundary Road, St Johns Wood, NW8 £1,700 Per Month Unfurnished

A beautiful apartment boasting period features and full height sash windows to the reception room, creating a bright and airy living space in the Heart of St Johns Wood.

The property of circa 410 sq ft ( 38 sq m ) offers a well-designed and proportioned one-bedroom apartment in the ever-popular Boundary Road, just off Abbey Road.

Arranged as a spacious reception room with high ceilings and a floor-to-ceiling sash window, opening to a fully equipped kitchen with a second floor-to-ceiling sash window, which together brings an abundance of light into the living areas. It further offers a family bathroom and double bedroom to the rear aspect.