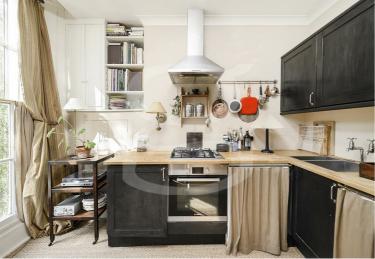

The property of circa 410 sq ft ( 38 sq m ) offers a well-designed and proportioned one-bedroom apartment in the ever-popular Boundary Road, just off Abbey Road.

Arranged as a spacious reception room with high ceilings and a floor-to-ceiling sash window, opening to a fully equipped kitchen with a second floor-to-ceiling sash window, which together brings an abundance of light into the living areas. It further offers a family bathroom and double bedroom to the rear aspect.