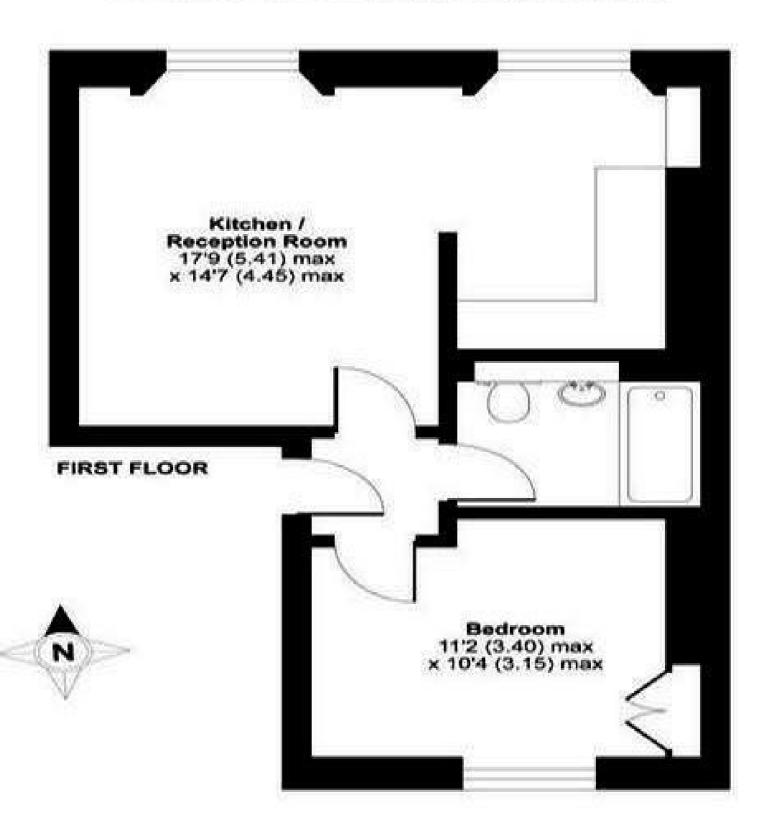

The property of circa 410 sq ft ( 38 sq m ) offers a well-designed and proportioned one-bedroom apartment in the ever-popular Boundary Road, just off Abbey Road.

Arranged as a spacious reception room with high ceilings and a floor-to-ceiling sash window, opening to a fully equipped kitchen with a second floor-to-ceiling sash window, which together brings an abundance of light into the living areas. It further offers a family bathroom and double bedroom to the rear aspect.

## **Boundary Road, London, NW8**

APPROX. GROSS INTERNAL FLOOR AREA 410 SQ FT 38 SQ METRES

Whitst every attempt has been made to ensure the accuracy of the floor plan contained here, measurements of doors, windows and rooms are approximate and no responsibility is taken for any error, omission or misstatement. These plans are for representation purposes only as defined by RICS Code of Measuring Practice and should be used as such by any prospective purchaser. Specifically no guarantee is given on the total square footage of the property if quoted on this plan. Any figure given is for initial guidance only and should not be refied on as a basis of valuation.