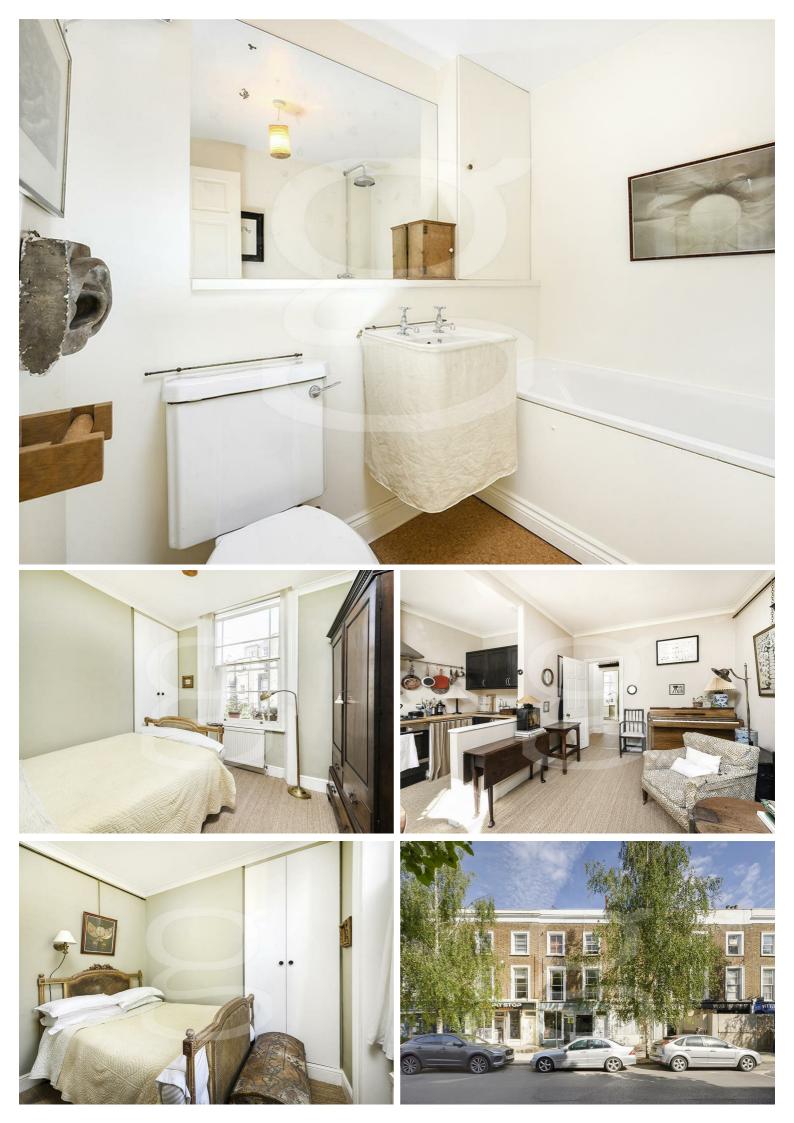

The property of circa 410 sq ft ( 38 sq m ) offers a well-designed and proportioned one-bedroom apartment in the ever-popular Boundary Road, just off Abbey Road.

Arranged as a spacious reception room with high ceilings and a floor-to-ceiling sash window, opening to a fully equipped kitchen with a second floor-to-ceiling sash window, which together brings an abundance of light into the living areas. It further offers a family bathroom and double bedroom to the rear aspect.