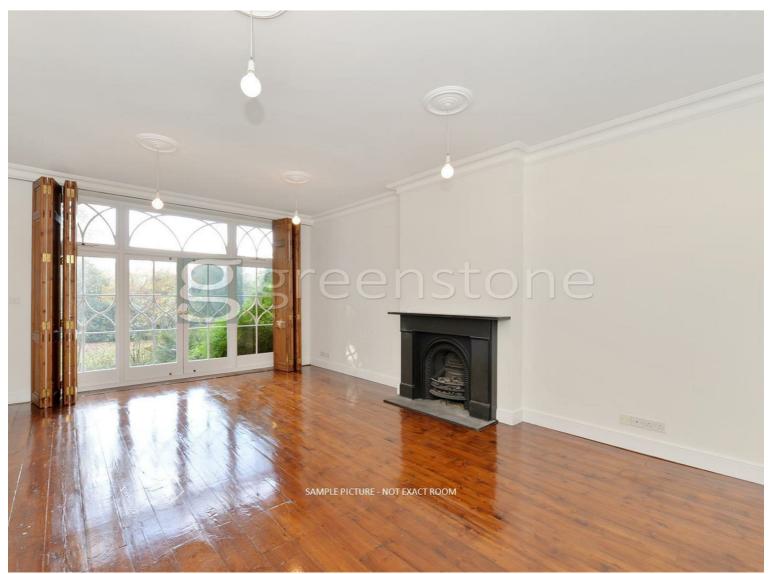

## Branch Hill, Hampstead, NW3 £3,000 Per Month Furnished/unfurnished

A truly special apartment on the footsteps of Hampstead Heath but within easy access to Hampstead High Street.

A magnificent reception room with high ceilings, period features and French doors to a private patio, overlooking large communal gardens, shared only with a few residents. Large principal bedroom, 2 further bedrooms, family bathroom and a large brand new fully fitted, separate kitchen.

## Key Features

- Huge Reception
- Three Bedrooms
- Communal Gardens
- Private Patio
- Large Bathroom with shower
- Close to Hampstead Heath
- Close to Amenities
- Close to Transport links

IMPORTANT NOTICE: All of the information is intended only as a guide to a prospective purchaser and does not constitute any part of an offer or contract. Any measurements or distances referred to herein are approximate only. Any information contained herein (whether in the text, plans or photographs) is given in good faith and cannot be relied upon as being a statement or representation of fact. Should you proceed with the purchase of the property, your solicitor must verify these details. We have not carried out a detailed survey nor tested the services, appliances and specific fittings. In accordance with current legislation we would advise you that the measurements on these particulars are imperial. The formula for conversion to metric is as follows:- 1' (one foot) = 30.4cm (centimetres), 1m (one metre) = 3'29 (feet).