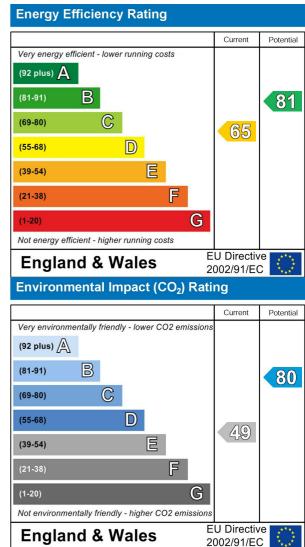

bedroom, 2 further bedrooms, family bathroom and a large brand new fully fitted, separate kitchen.

Hampstead Underground (Northern Line) and all the restaurants, cafe's and boutique shops of Hampstead are a short stroll.











## Property Overview

| Location   | Hampstead, NW3        |
|------------|-----------------------|
| Price      | £3,000 Per Month      |
| Bedrooms   | 3                     |
| Bathrooms  | 1                     |
| Receptions | 1                     |
| Council    |                       |
| Tax Band   | G                     |
| Furnishing | Furnished/unfurnished |

## Key Features

- Huge Reception
- Three Bedrooms
- Communal Gardens
- Private Patio
- Large Bathroom with shower
- Close to Hampstead Heath
- Close to Amenities
- Close to Transport links





IMPORTANT NOTICE: All of the information is intended only as a guide to a prospective purchaser and does not constitute any part of an offer or contract. Any measurements or distances referred to herein are approximate only. Any information contained herein (whether in the text, plans or photographs) is given in good faith and cannot be relied upon as being a statement or representation of fact. Should you proceed with the purchase of the property, your solicitor must verify these details. We have not carried out a detailed survey nor tested the services, appliances and specific fittings. In accordance with current legislation we would advise you that the measurements on these particulars are imperial. The formula for conversion to metric is as follows:- 1' (one foot) = 30.4cm (centimetr