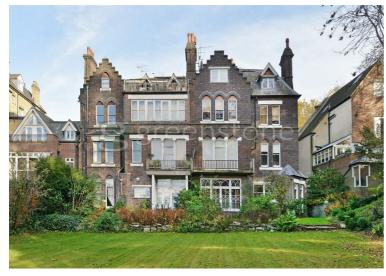

## Branch Hill, Hampstead, NW3 £3,000 Per Month Furnished/unfurnished

A truly special apartment on the footsteps of Hampstead Heath but within easy access to Hampstead High Street.

A magnificent reception room with high ceilings, period features and French doors to a private patio, overlooking large communal gardens, shared only with a few residents. Large principal bedroom, 2 further bedrooms, family bathroom and a large brand new fully fitted, separate kitchen.

## Key Features

- Huge Reception
- Three Bedrooms
- Communal Gardens
- Private Patio
- Large Bathroom with shower
- Close to Hampstead Heath
- Close to Amenities
- Close to Transport links

IMPORTANT NOTICE: All of the information is intended only as a guide to a prospective purchaser and does not constitute any part of an offer or contract. Any measurements or distances referred to herein are approximate only. Any information contained herein (whether in the text, plans or photographs) is given in good faith and cannot be relied upon as being a statement or representation of fact. Should you proceed with the purchase of the property, your solicitor must verify these details. We have not carried out a detailed survey nor tested the services, appliances and specific fittings. In accordance with current legislation we would advise you that the measurements on these particulars are imperial. The formula for conversion to metric is as follows:- 1' (one foot) = 30.4cm (centimetres), 1m (one metre) = 3'29 (feet).