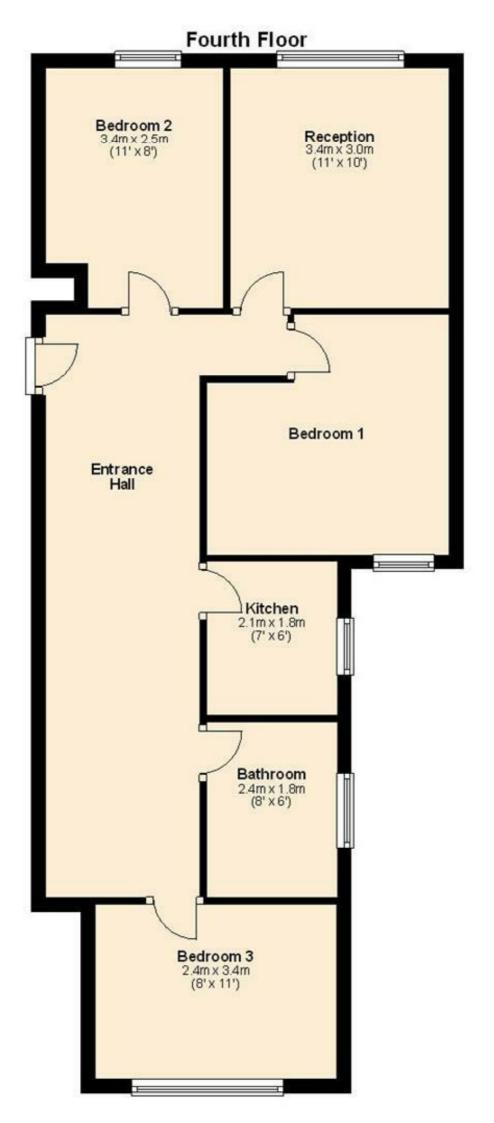

## Property Overview

| Location   | Maida Vale, W9 |
|------------|----------------|
| Price      | £495 Per Week  |
| Bedrooms   | 3              |
| Bathrooms  | 1              |
| Receptions | 1              |
| Council    |                |
| Tax Band   |                |
| Furnishing | Furnished      |

## Key Features

- 3 Double Bedrooms
- Period Mansion Block
- Communal Garden
- Fourth Floor
- Bright Reception
- Modern Fully Fitted Kitchen
- Modern Bathroom
- NO ADMIN FEES TO TENANTS

IMPORTANT NOTICE: All of the information is intended only as a guide to a prospective purchaser and does not constitute any part of an offer or contract. Any measurements or distances referred to herein are approximate only. Any information contained herein (whether in the text, plans or photographs) is given in good faith and cannot be relied upon as being a statement or representation of fact. Should you proceed with the purchase of the property, your solicitor must verify these details. We have not carried out a detailed survey nor tested the services, appliances and specific fittings. In accordance with current legislation we would advise you that the measurements on these particulars are imperial. The formula for conversion to metric is as follows:- 1' (one foot) = 30.4cm (centimetres), 1m (one metre) = 3'29 (feet).