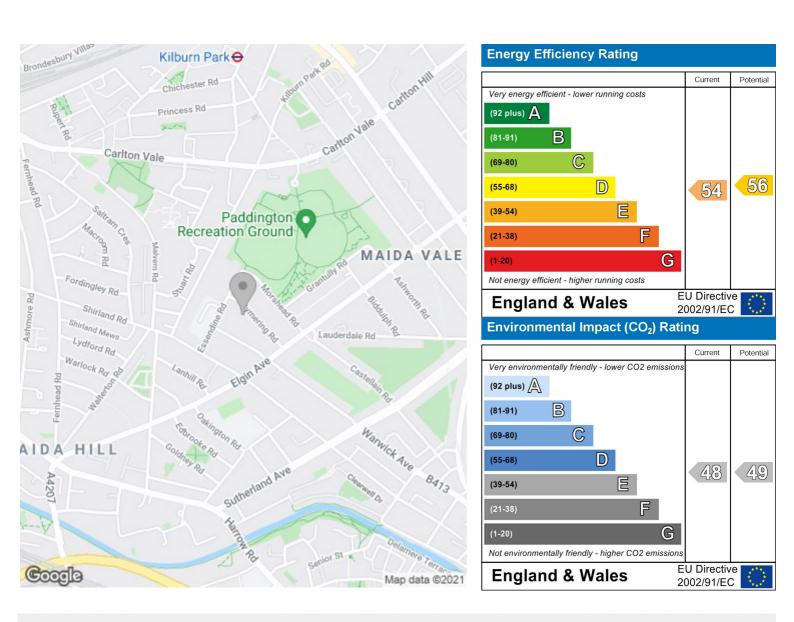

3 DOUBLE BED FLAT IN HEART OF MAIDA VALE £495 Per Week Furnished











## Property Overview

| Location   | Maida Vale, W9 |
|------------|----------------|
| Price      | £495 Per Week  |
| Bedrooms   | 3              |
| Bathrooms  | 1              |
| Receptions | 1              |
| Council    |                |
| Tax Band   |                |
| Furnishing | Furnished      |

## Key Features

- 3 Double Bedrooms
- Period Mansion Block
- Communal Garden
- Fourth Floor
- Bright Reception
- Modern Fully Fitted Kitchen
- Modern Bathroom
- NO ADMIN FEES TO TENANTS



IMPORTANT NOTICE: All of the information is intended only as a guide to a prospective purchaser and does not constitute any part of an offer or contract. Any measurements or distances referred to herein are approximate only. Any information contained herein (whether in the text, plans or photographs) is given in good faith and cannot be relied upon as being a statement or representation of fact. Should you proceed with the purchase of the property, your solicitor must verify these details. We have not carried out a detailed survey nor tested the services, appliances and specific fittings. In accordance with current legislation we would advise you that the measurements on these particulars are imperial. The formula for conversion to metric is as follows:- 1' (one foot) = 30.4cm (centimetr