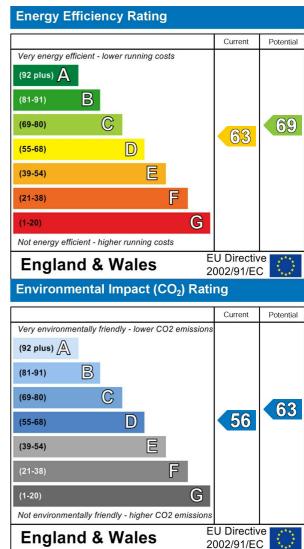

Kentish Town Road, Camden, London £395 Per Week Part furnished









## Property Overview

| Location   | Camden, NW1    |
|------------|----------------|
| Price      | £395 Per Week  |
| Bedrooms   | 2              |
| Bathrooms  | 1              |
| Receptions | 1              |
| Council    |                |
| Tax Band   |                |
| Furnishing | Part furnished |

## Key Features

- Two Bedroom
- Maisonette
- Kentish Town
- Northern line
- Sharers
- Camden





IMPORTANT NOTICE: All of the information is intended only as a guide to a prospective purchaser and does not constitute any part of an offer or contract. Any measurements or distances referred to herein are approximate only. Any information contained herein (whether in the text, plans or photographs) is given in good faith and cannot be relied upon as being a statement or representation of fact. Should you proceed with the purchase of the property, your solicitor must verify these details. We have not carried out a detailed survey nor tested the services, appliances and specific fittings. In accordance with current legislation we would advise you that the measurements on these particulars are imperial. The formula for conversion to metric is as follows:- 1' (one foot) = 30.4cm (centimetr