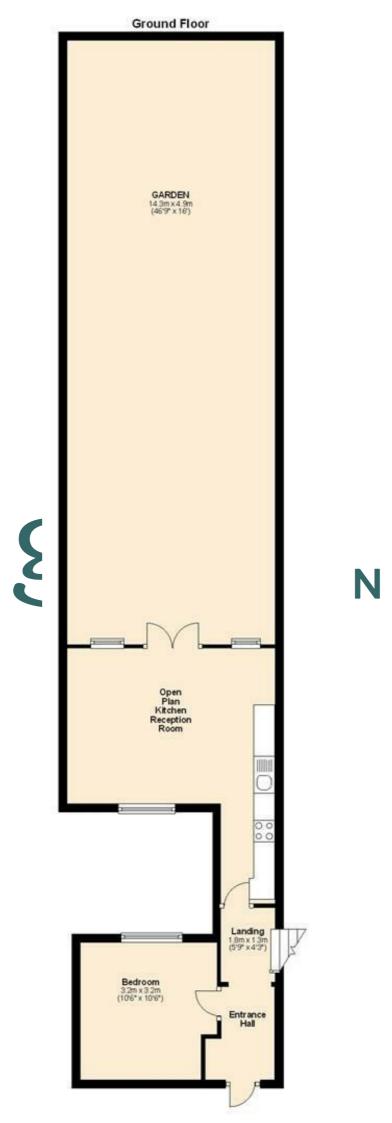

## Property Overview

| Location   | Camden, NW1    |
|------------|----------------|
| Price      | £395 Per Week  |
| Bedrooms   | 2              |
| Bathrooms  | 1              |
| Receptions | 1              |
| Council    |                |
| Tax Band   |                |
| Furnishing | Part furnished |

## Key Features

- Two Bedroom
- Maisonette
- Kentish Town
- Northern line
- Sharers
- Camden

IMPORTANT NOTICE: All of the information is intended only as a guide to a prospective purchaser and does not constitute any part of an offer or contract. Any measurements or distances referred to herein are approximate only. Any information contained herein (whether in the text, plans or photographs) is given in good faith and cannot be relied upon as being a statement or representation of fact. Should you proceed with the purchase of the property, your solicitor must verify these details. We have not carried out a detailed survey nor tested the services, appliances and specific fittings. In accordance with current legislation we would advise you that the measurements on these particulars are imperial. The formula for conversion to metric is as follows:- 1' (one foot) = 30.4cm (centimetres), 1m (one metre) = 3'29 (feet).