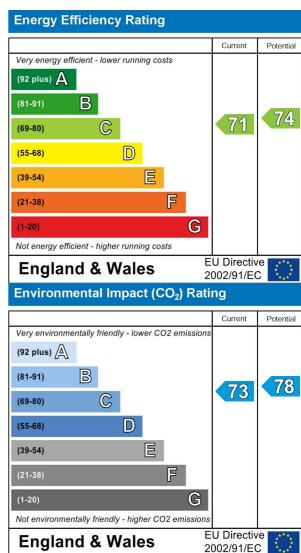

## Property Overview

| Location   | Hampstead, NW3 |
|------------|----------------|
| Price      | £403 Per Week  |
| Bedrooms   | 1              |
| Bathrooms  | 1              |
| Receptions | 1              |
| Council    |                |
| Tax Band   | D              |
| Furnishing | Part furnished |