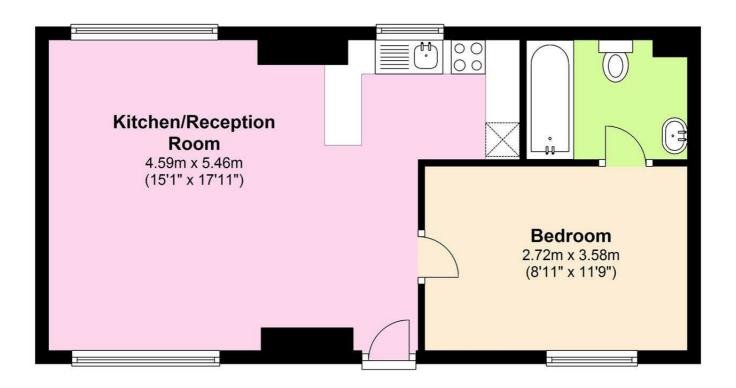

## **Ground Floor**

Approx. 42.5 sq. metres (457.0 sq. feet)

Total area: approx. 42.5 sq. metres (457.0 sq. feet)

## Property Overview

| Location   | Hampstead, NW3 |
|------------|----------------|
| Price      | £403 Per Week  |
| Bedrooms   | 1              |
| Bathrooms  | 1              |
| Receptions | 1              |
| Council    |                |
| Tax Band   | D              |
| Furnishing | Part furnished |