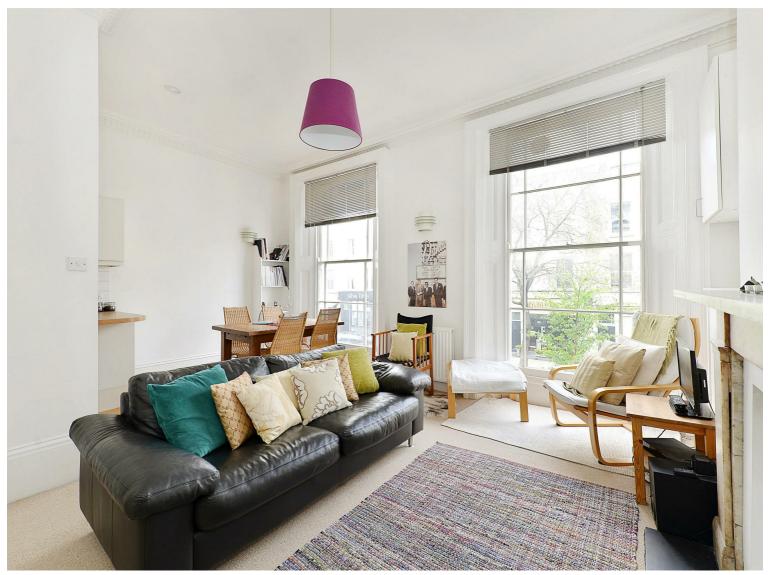

## Boundary Road, St John's Wood, NW8 £1,550 Per Month Furnished

A bright and spacious apartment within a period building above the numerous shops, cafe's and restaurants of Boundary Village, just off the ever popular Abbey Road. This spacious property comprises a bright reception room overlooking the front aspect with open plan fully fitted kitchen, double bedroom and bathroom. Boundary Road is a well-regarded residential street in the heart of St John's Wood off the historic Abbey Road, with a noted high street of shops and cafes. Local transport is just a short walk away comprising St John's Wood (Jubilee Line), Maida Vale (Bakerloo Line) and South Hampstead (Overground).

## Key Features

- Bright Reception
- Quiet Village Location
- Semi Open-Plan Kitchen
- 1 Bedroom
- Bathroom
- Rear-Facing Bedroom
- Close To Local Transport Links
- Available 20th July 2022

IMPORTANT NOTICE: All of the information is intended only as a guide to a prospective purchaser and does not constitute any part of an offer or contract. Any measurements or distances referred to herein are approximate only. Any information contained herein (whether in the text, plans or photographs) is given in good faith and cannot be relied upon as being a statement or representation of fact. Should you proceed with the purchase of the property, your solicitor must verify these details. We have not carried out a detailed survey nor tested the services, appliances and specific fittings. In accordance with current legislation we would advise you that the measurements on these particulars are imperial. The formula for conversion to metric is as follows:- 1' (one foot) = 30.4cm (centimetres), 1m (one metre) = 3'29 (feet).