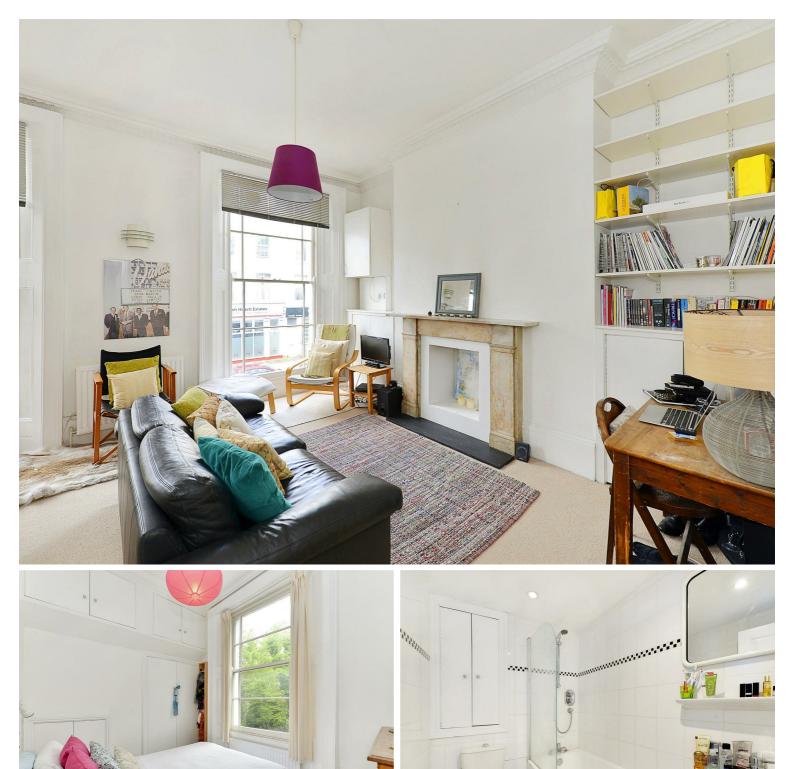

## Boundary Road, St John's Wood, NW8 £1,550 Per Month Furnished

A bright and spacious apartment within a period building above the numerous shops, cafe's and restaurants of Boundary Village, just off the ever popular Abbey Road. This spacious property comprises a bright reception room overlooking the front aspect with open plan fully fitted kitchen, double bedroom and bathroom. Boundary Road is a well-regarded residential street in the heart of St John's Wood off the historic Abbey Road, with a noted high street of shops and cafes. Local transport is just a short walk away comprising St John's Wood (Jubilee Line), Maida Vale (Bakerloo Line) and South Hampstead (Overground).

## Key Features

- Bright Reception
- Quiet Village Location
- Semi Open-Plan Kitchen
- 1 Bedroom
- Bathroom
- Rear-Facing Bedroom
- Close To Local Transport Links
- Available 20th July 2022

IMPORTANT NOTICE: All of the information is intended only as a guide to a prospective purchaser and does not constitute any part of an offer or contract. Any measurements or distances referred to herein are approximate only. Any information contained herein (whether in the text, plans or photographs) is given in good faith and cannot be relied upon as being a statement or representation of fact. Should you proceed with the purchase of the property, your solicitor must verify these details. We have not carried out a detailed survey nor tested the services, appliances and specific fittings. In accordance with current legislation we would advise you that the measurements on these particulars are imperial. The formula for conversion to metric is as follows:- 1' (one foot) = 30.4cm (centimetres), 1m (one metre) = 3'29 (feet).