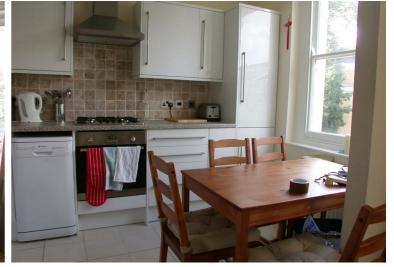

Sutherland Avenue, Maida Vale, London £330 Per Week Unfurnished

Second Floor Kitchen 3.35m x 1.52m (11' x 5') **Lounge** 4.57m x 2.74m (15' x 9') 00 00 Entrance Hall Bathroom 1.83m x 2.44m (6' x 8') Bedroom 3.07m x 3.31m (10'1" x 10'10")

## Key Features

- 1 Bedroom
- Large Reception Room
- Modern Eat In Kitchen
- Modern Bathroom
- Wooden Floors
- Gas Central Heating
- Unfurnished
- In the Heart of Maida Vale

IMPORTANT NOTICE: All of the information is intended only as a guide to a prospective purchaser and does not constitute any part of an offer or contract. Any measurements or distances referred to herein are approximate only. Any information contained herein (whether in the text, plans or photographs) is given in good faith and cannot be relied upon as being a statement or representation of fact. Should you proceed with the purchase of the property, your solicitor must verify these details. We have not carried out a detailed survey nor tested the services, appliances and specific fittings. In accordance with current legislation we would advise you that the measurements on these particulars are imperial. The formula for conversion to metric is as follows:- 1' (one foot) = 30.4cm (centimetres), 1m (one metre) = 3'29 (feet).