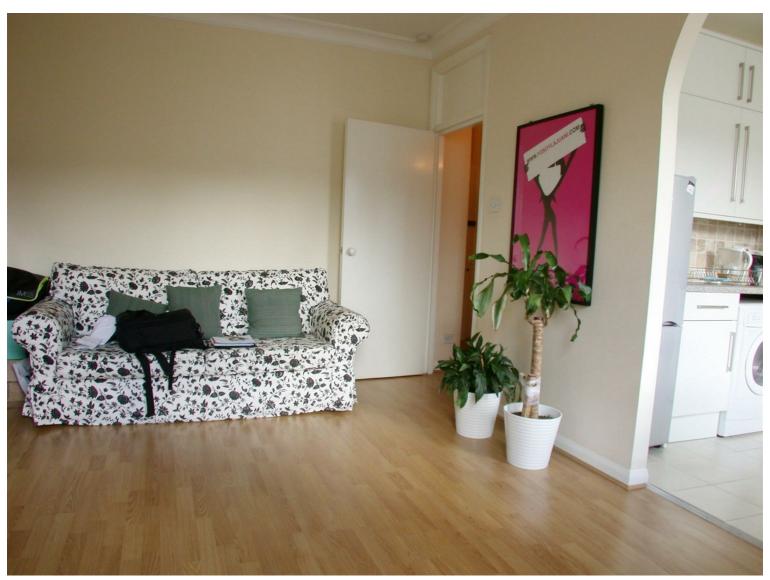

Sutherland Avenue, Maida Vale, London £330 Per Week Unfurnished

Second Floor Kitchen 3.35m x 1.52m (11' x 5') **Lounge** 4.57m x 2.74m (15' x 9') 00 00 Entrance Hall Bathroom 1.83m x 2.44m (6' x 8') Bedroom 3.07m x 3.31m (10'1" x 10'10")

## Key Features

- 1 Bedroom
- Large Reception Room
- Modern Eat In Kitchen
- Modern Bathroom
- Wooden Floors
- Gas Central Heating
- Unfurnished
- In the Heart of Maida Vale

IMPORTANT NOTICE: All of the information is intended only as a guide to a prospective purchaser and does not constitute any part of an offer or contract. Any measurements or distances referred to herein are approximate only. Any information contained herein (whether in the text, plans or photographs) is given in good faith and cannot be relied upon as being a statement or representation of fact. Should you proceed with the purchase of the property, your solicitor must verify these details. We have not carried out a detailed survey nor tested the services, appliances and specific fittings. In accordance with current legislation we would advise you that the measurements on these particulars are imperial. The formula for conversion to metric is as follows:- 1' (one foot) = 30.4cm (centimetres), 1m (one metre) = 3'29 (feet).