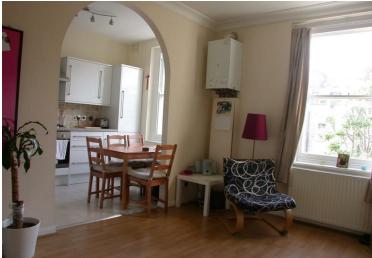

Sutherland Avenue, Maida Vale, London £330 Per Week Unfurnished

Second Floor Kitchen 3.35m x 1.52m (11' x 5') **Lounge** 4.57m x 2.74m (15' x 9') 00 00 Entrance Hall Bathroom 1.83m x 2.44m (6' x 8') Bedroom 3.07m x 3.31m (10'1" x 10'10")

## Key Features

- 1 Bedroom
- Large Reception Room
- Modern Eat In Kitchen
- Modern Bathroom
- Wooden Floors
- Gas Central Heating
- Unfurnished
- In the Heart of Maida Vale

IMPORTANT NOTICE: All of the information is intended only as a guide to a prospective purchaser and does not constitute any part of an offer or contract. Any measurements or distances referred to herein are approximate only. Any information contained herein (whether in the text, plans or photographs) is given in good faith and cannot be relied upon as being a statement or representation of fact. Should you proceed with the purchase of the property, your solicitor must verify these details. We have not carried out a detailed survey nor tested the services, appliances and specific fittings. In accordance with current legislation we would advise you that the measurements on these particulars are imperial. The formula for conversion to metric is as follows:- 1' (one foot) = 30.4cm (centimetres), 1m (one metre) = 3'29 (feet).