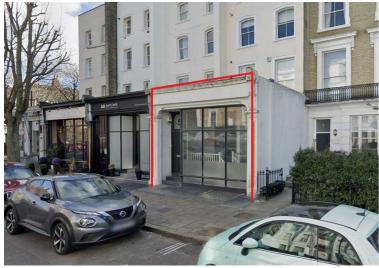

## Belgrave Gardens, St Johns Wood, NW8 £16,800 Per Annum Not specified

Very well located, just off Abbey Road, we are pleased to offer this bright, lower ground floor office space within a prominent office / retail unit.

Offering circa 415 sq ft ( 38.5 sq m ) this newly redecorated, open-plan space would suit a small professional company looking to have 4-5 desks in the heart of St Johns Wood.

Belgrave Gardens is ideally located just off Abbey Road with a large selection of local amenities, cafe's and restaurants. Excellent bus links into London's West End and a short walk to St John's Wood Underground Station ( Jubilee Line )