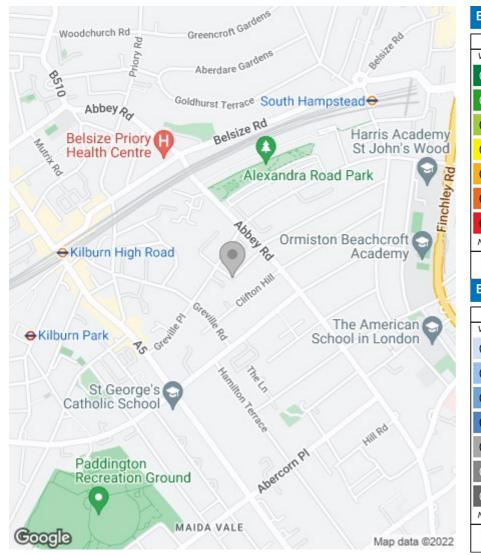

## Belgrave Gardens, St Johns Wood, NW8 £16,800 Per Annum Not specified

Very well located, just off Abbey Road, we are pleased to offer this bright, lower ground floor office space within a prominent office / retail unit.

Offering circa 415 sq ft ( 38.5 sq m ) this newly redecorated, open-plan space would suit a small professional company looking to have 4-5 desks in the heart of St Johns Wood.

Belgrave Gardens is ideally located just off Abbey Road with a large selection of local amenities, cafe's and restaurants. Excellent bus links into London's West End and a short walk to St John's Wood Underground Station ( Jubilee Line )