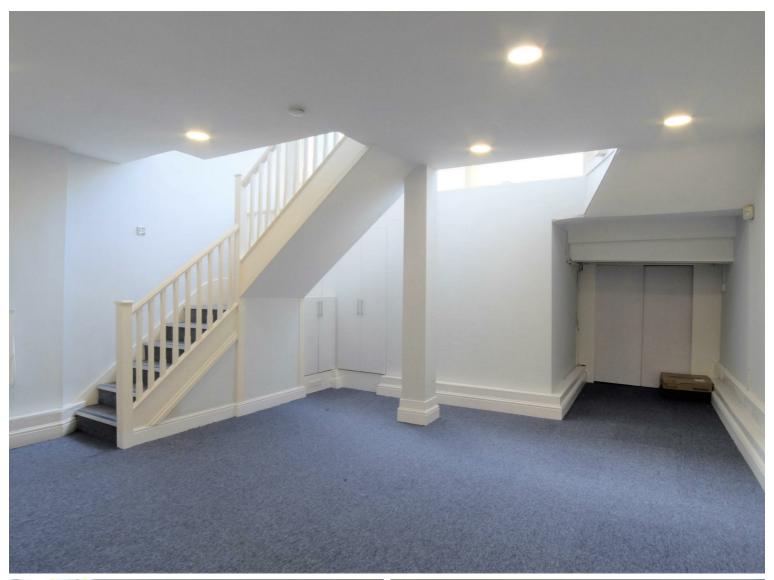

## Belgrave Gardens, St Johns Wood, NW8 £16,800 Per Annum Not specified

Very well located, just off Abbey Road, we are pleased to offer this bright, lower ground floor office space within a prominent office / retail unit.

Offering circa 415 sq ft ( 38.5 sq m ) this newly redecorated, open-plan space would suit a small professional company looking to have 4-5 desks in the heart of St Johns Wood.

Belgrave Gardens is ideally located just off Abbey Road with a large selection of local amenities, cafe's and restaurants. Excellent bus links into London's West End and a short walk to St John's Wood Underground Station ( Jubilee Line )

## Key Features

- Lower Ground Floor Office
- Access 24 / 7
- Newly decorated
- Includes all Bills and Rates
- Available Now
- Great Location

IMPORTANT NOTICE: All of the information is intended only as a guide to a prospective purchaser and does not constitute any part of an offer or contract. Any measurements or distances referred to herein are approximate only. Any information contained herein (whether in the text, plans or photographs) is given in good faith and cannot be relied upon as being a statement or representation of fact. Should you proceed with the purchase of the property, your solicitor must verify these details. We have not carried out a detailed survey nor tested the services, appliances and specific fittings. In accordance with current legislation we would advise you that the measurements on these particulars are imperial. The formula for conversion to metric is as follows:- 1' (one foot) = 30.4cm (centimetres), 1m (one metre) = 3'29 (feet).