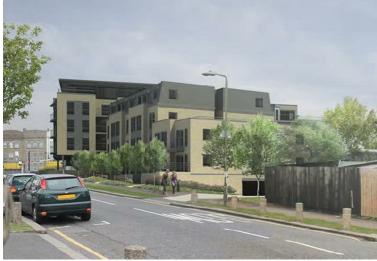

## West Hendon Broadway, London NW9 £140,000 Per Annum Subject to contract

A substantial Ground Floor commercial unit forming part of a new development in this prominent location on West Hendon Broadway.

Offering 4700 sq ft with a forecourt to the front and including 6 parking spaces.

The unit is due to be completed in early 2020.

New Full Repairing and Insuring Lease.

Internal demise in nink forecourt blue. For illustrative nurnoses only