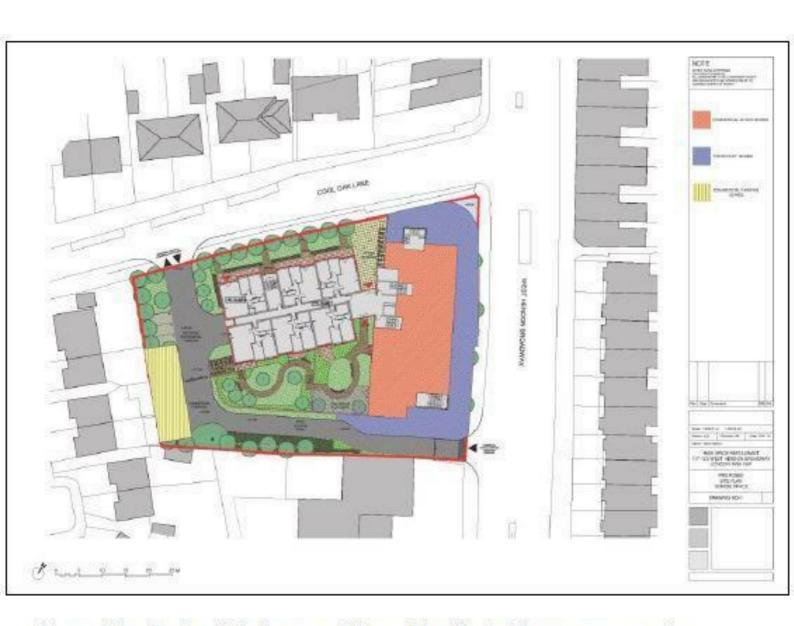

## West Hendon Broadway, London NW9 £140,000 Per Annum Subject to contract

A substantial Ground Floor commercial unit forming part of a new development in this prominent location on West Hendon Broadway.

Offering 4700 sq ft with a forecourt to the front and including 6 parking spaces.

The unit is due to be completed in early 2020.

New Full Repairing and Insuring Lease.



Internal demise in nink forecourt blue. For illustrative nurnoses only



Internal demise in pink, forecourt blue. For illustrative purposes only.

## Property Overview

| Location            | West Hendon, NW9   |
|---------------------|--------------------|
| Price               | £140,000 Per Annum |
| Bedrooms            | null               |
| Bathrooms           | null               |
| Receptions          | null               |
| Tenure              |                    |
| Council             |                    |
| Tax Band            |                    |
| Current Ground Rent |                    |
| Service Charge      |                    |
| Term                |                    |

## Key Features

- 437 sq meters / 4,700 sq ft
- Prominent Main Road Location
- 6 Parking spaces
- Shell & Core Unit
- Prime Location
- New Lease
- New Terms