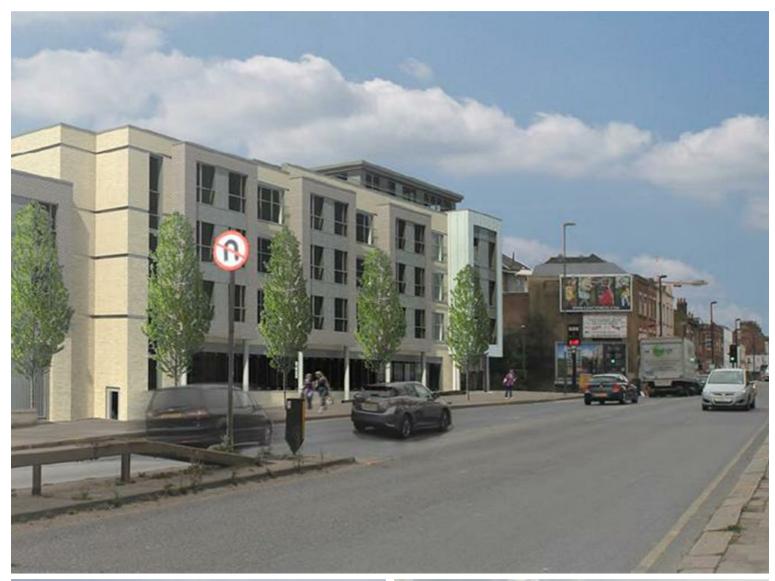

## West Hendon Broadway, London NW9 £140,000 Per Annum Subject to contract

A substantial Ground Floor commercial unit forming part of a new development in this prominent location on West Hendon Broadway.

Offering 4700 sq ft with a forecourt to the front and including 6 parking spaces.

The unit is due to be completed in early 2020.

New Full Repairing and Insuring Lease.

Internal demise in nink forecourt blue. For illustrative nurnoses only