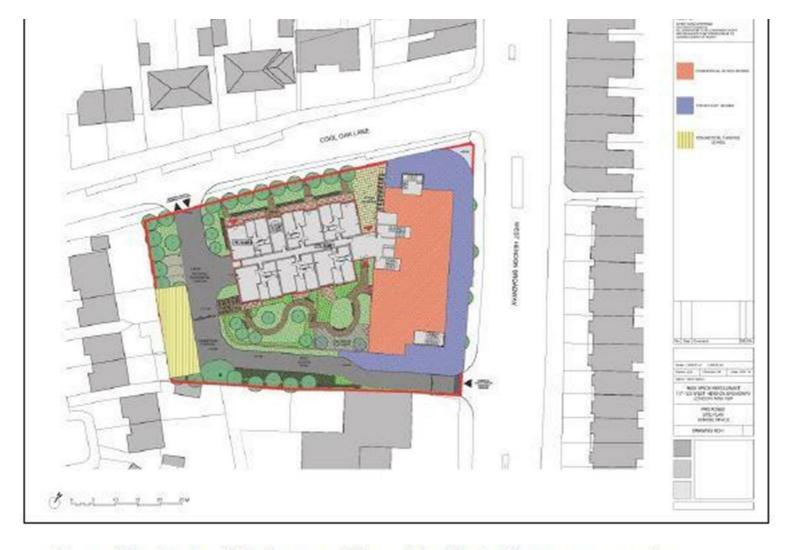

## West Hendon Broadway, London NW9 £140,000 Per Annum Subject to contract

A substantial Ground Floor commercial unit forming part of a new development in this prominent location on West Hendon Broadway.

Offering 4700 sq ft with a forecourt to the front and including 6 parking spaces.

The unit is due to be completed in early 2020.

New Full Repairing and Insuring Lease.



Internal demise in nink forecourt blue. For illustrative nurnoses only



Internal demise in pink, forecourt blue. For illustrative purposes only.

## Property Overview

| Location            | West Hendon, NW9   |
|---------------------|--------------------|
| Price               | £140,000 Per Annum |
| Bedrooms            | null               |
| Bathrooms           | null               |
| Receptions          | null               |
| Tenure              |                    |
| Council             |                    |
| Tax Band            |                    |
| Current Ground Rent |                    |
| Service Charge      |                    |
| Term                |                    |

## Key Features

- 437 sq meters / 4,700 sq ft
- Prominent Main Road Location
- 6 Parki